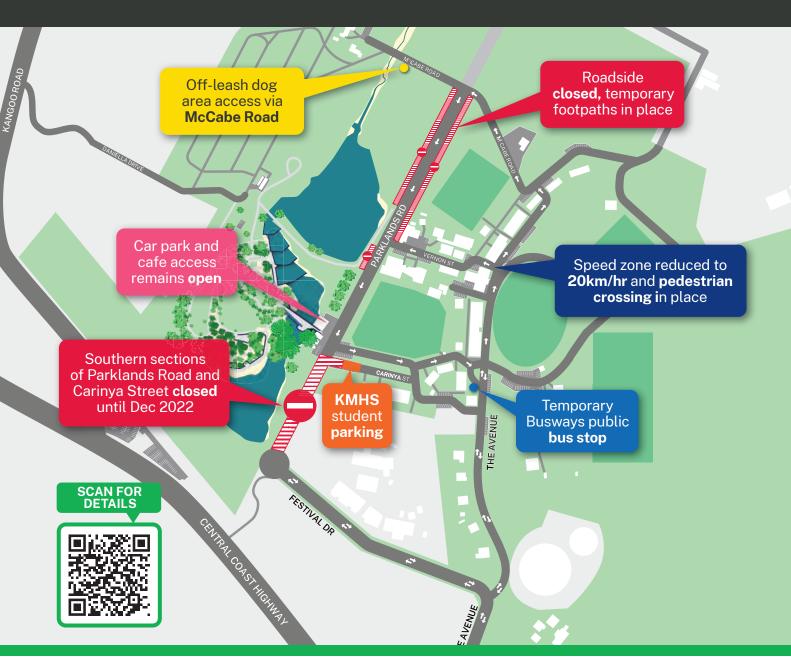

## The next phase of Parklands Road works

- Temporary traffic diversions remain unchanged.
- Sections of footpath along Parklands Road between Vernon Street and McCabe Road will be closed for works. Temporary paths will be in place.
- On-street parking will be unavailable in these sections alternative parking is available on The Avenue.
- Off-leash dog area access temporarily moved to McCabe Road.